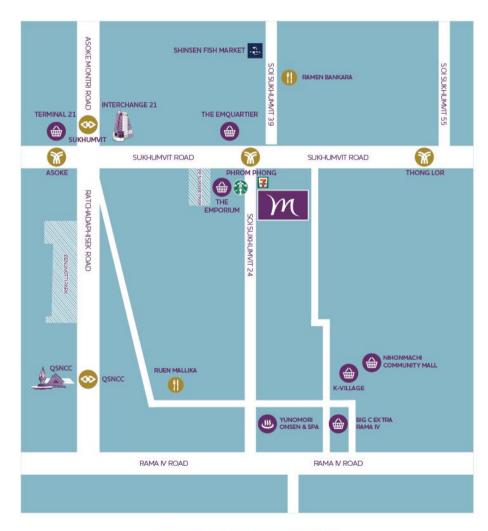

# Hotel Map (BTS Phrom Phong Station, Exit 4)

## Mercure Bangkok Sukhumvit 24

5/1 Sukhumvit Road Soi 24, Khlong Tan, Klongtoey, Bangkok 10110, Thailand **T** +66 (0) 2659 2888 **F** +66 (0) 2659 2889