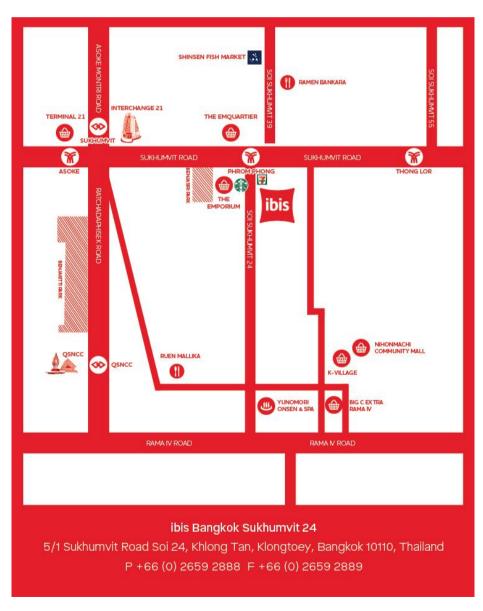

|  |
| Card No:                                  |                                                                                                                                       |  |
| Expiration Date:                          |                                                                                                                                       |  |
| Card Holder's Name:                       |                                                                                                                                       |  |
| Card Holder's Signature:                  |                                                                                                                                       |  |

# Hotel Map (BTS Phrom Phong Station, Exit 4)